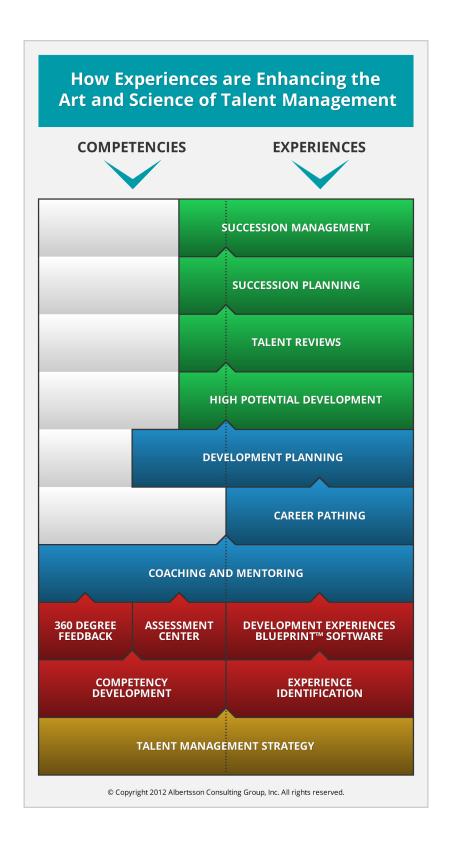

- Build an integrated talent management strategy
- Identify the right competencies
- Identify the right experiences
- Identify high potential talent
- Build career paths for your talent
- Streamline development planning
- Strengthen coaching and mentoring conversations
- Build a high potential development program
- · Develop high potential talent
- Accelerate the highest potential talent
- Build an integrated talent review process
- Strengthen talent pools and talent pipelines
- Identify best fit, developmental stretch, and pipeline succession candidates
- · Strengthen deployment decisions
- Build more robust succession plans with strategic succession management
- Generate strategic talent intelligence